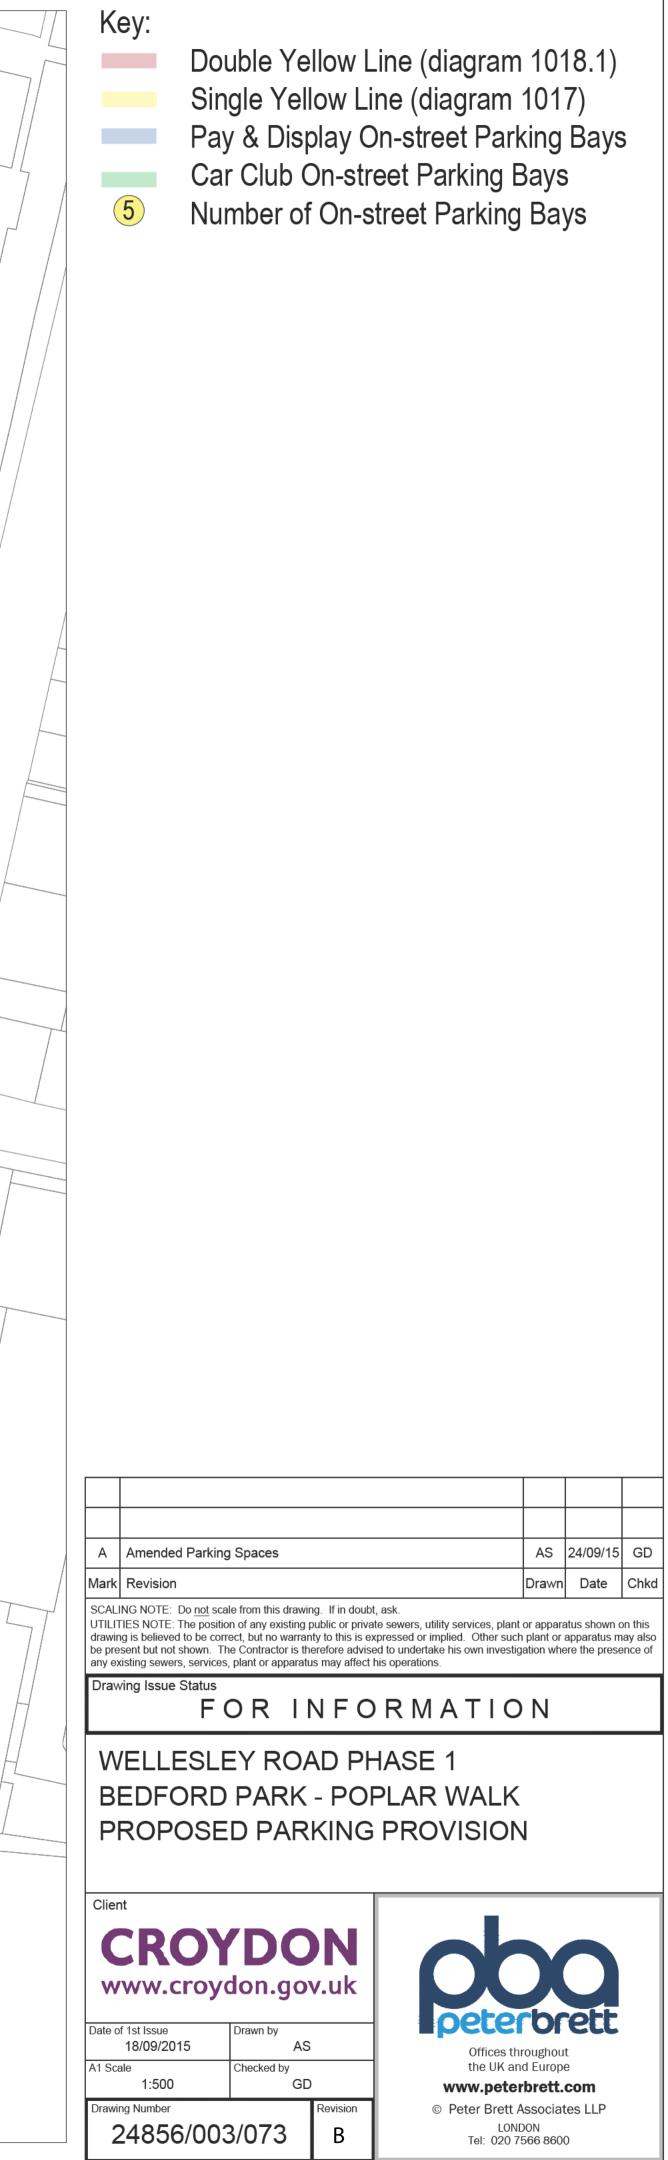

| U2.<br>H15<br>S12  | Key:                                                         | Daubla Val                                                                                                                                                              |                                                                      |                                                                                           | 101                                   | 0 1)                   |          |
|--------------------|--------------------------------------------------------------|-------------------------------------------------------------------------------------------------------------------------------------------------------------------------|----------------------------------------------------------------------|-------------------------------------------------------------------------------------------|---------------------------------------|------------------------|----------|
|                    |                                                              | Double Yel<br>Taxis Parki                                                                                                                                               |                                                                      |                                                                                           | 101                                   | 8.1)                   |          |
|                    |                                                              | Bus Stop                                                                                                                                                                |                                                                      |                                                                                           |                                       |                        |          |
|                    |                                                              |                                                                                                                                                                         |                                                                      |                                                                                           |                                       |                        |          |
|                    |                                                              |                                                                                                                                                                         |                                                                      |                                                                                           |                                       |                        |          |
|                    |                                                              |                                                                                                                                                                         |                                                                      |                                                                                           |                                       |                        |          |
|                    |                                                              |                                                                                                                                                                         |                                                                      |                                                                                           |                                       |                        |          |
| 15                 |                                                              |                                                                                                                                                                         |                                                                      |                                                                                           |                                       |                        |          |
| L'H-H-H            |                                                              |                                                                                                                                                                         |                                                                      |                                                                                           |                                       |                        |          |
|                    |                                                              |                                                                                                                                                                         |                                                                      |                                                                                           |                                       |                        |          |
|                    |                                                              |                                                                                                                                                                         |                                                                      |                                                                                           |                                       |                        |          |
|                    |                                                              |                                                                                                                                                                         |                                                                      |                                                                                           |                                       |                        |          |
|                    |                                                              |                                                                                                                                                                         |                                                                      |                                                                                           |                                       |                        |          |
| 0 <sup>2</sup> 162 |                                                              |                                                                                                                                                                         |                                                                      |                                                                                           |                                       |                        |          |
|                    |                                                              |                                                                                                                                                                         |                                                                      |                                                                                           |                                       |                        |          |
|                    |                                                              |                                                                                                                                                                         |                                                                      |                                                                                           |                                       |                        |          |
| MH                 |                                                              |                                                                                                                                                                         |                                                                      |                                                                                           |                                       |                        |          |
| Statute<br>T       |                                                              |                                                                                                                                                                         |                                                                      |                                                                                           |                                       |                        |          |
|                    |                                                              |                                                                                                                                                                         |                                                                      |                                                                                           |                                       |                        |          |
|                    |                                                              |                                                                                                                                                                         |                                                                      |                                                                                           |                                       |                        |          |
|                    | Mark Revision                                                |                                                                                                                                                                         |                                                                      |                                                                                           | Drawn                                 | Date                   | Chkd     |
|                    | UTILITIES NOTE:<br>drawing is believed<br>be present but not | Do <u>not</u> scale from this drawin<br>The position of any existing p<br>to be correct, but no warrar<br>shown. The Contractor is th<br>s, services, plant or apparatu | public or private set<br>ty to this is express<br>erefore advised to | wers, utility services, plant<br>sed or implied. Other such<br>undertake his own investig | plant or                              | apparatus m            | nay also |
|                    | Drawing Issue                                                |                                                                                                                                                                         | NFOR                                                                 | R Μ Α Τ Ι Ο                                                                               | Ν                                     |                        |          |
|                    |                                                              | ESLEY ROA                                                                                                                                                               |                                                                      |                                                                                           | LK                                    |                        |          |
|                    |                                                              |                                                                                                                                                                         |                                                                      |                                                                                           |                                       |                        |          |
|                    |                                                              | OYDC                                                                                                                                                                    |                                                                      | nt                                                                                        |                                       |                        |          |
|                    | Date of 1st Issue<br>24/09/20                                | Drawn by                                                                                                                                                                |                                                                      | <b>Pete</b>                                                                               |                                       |                        |          |
| MH                 | A1 Scale<br>1:250<br>Drawing Number                          | Checked by<br>GD                                                                                                                                                        |                                                                      | Offices throug<br>continental Europe<br><b>www.peter</b><br>© Peter Brett A               | e, Africa<br><b>brett.</b><br>ssociat | and Asia<br><b>com</b> |          |
|                    | 24856                                                        | 6/003/075                                                                                                                                                               | -                                                                    | LONE<br>Tel: 020 7268 6500                                                                |                                       | 0 7268 653             | 33       |