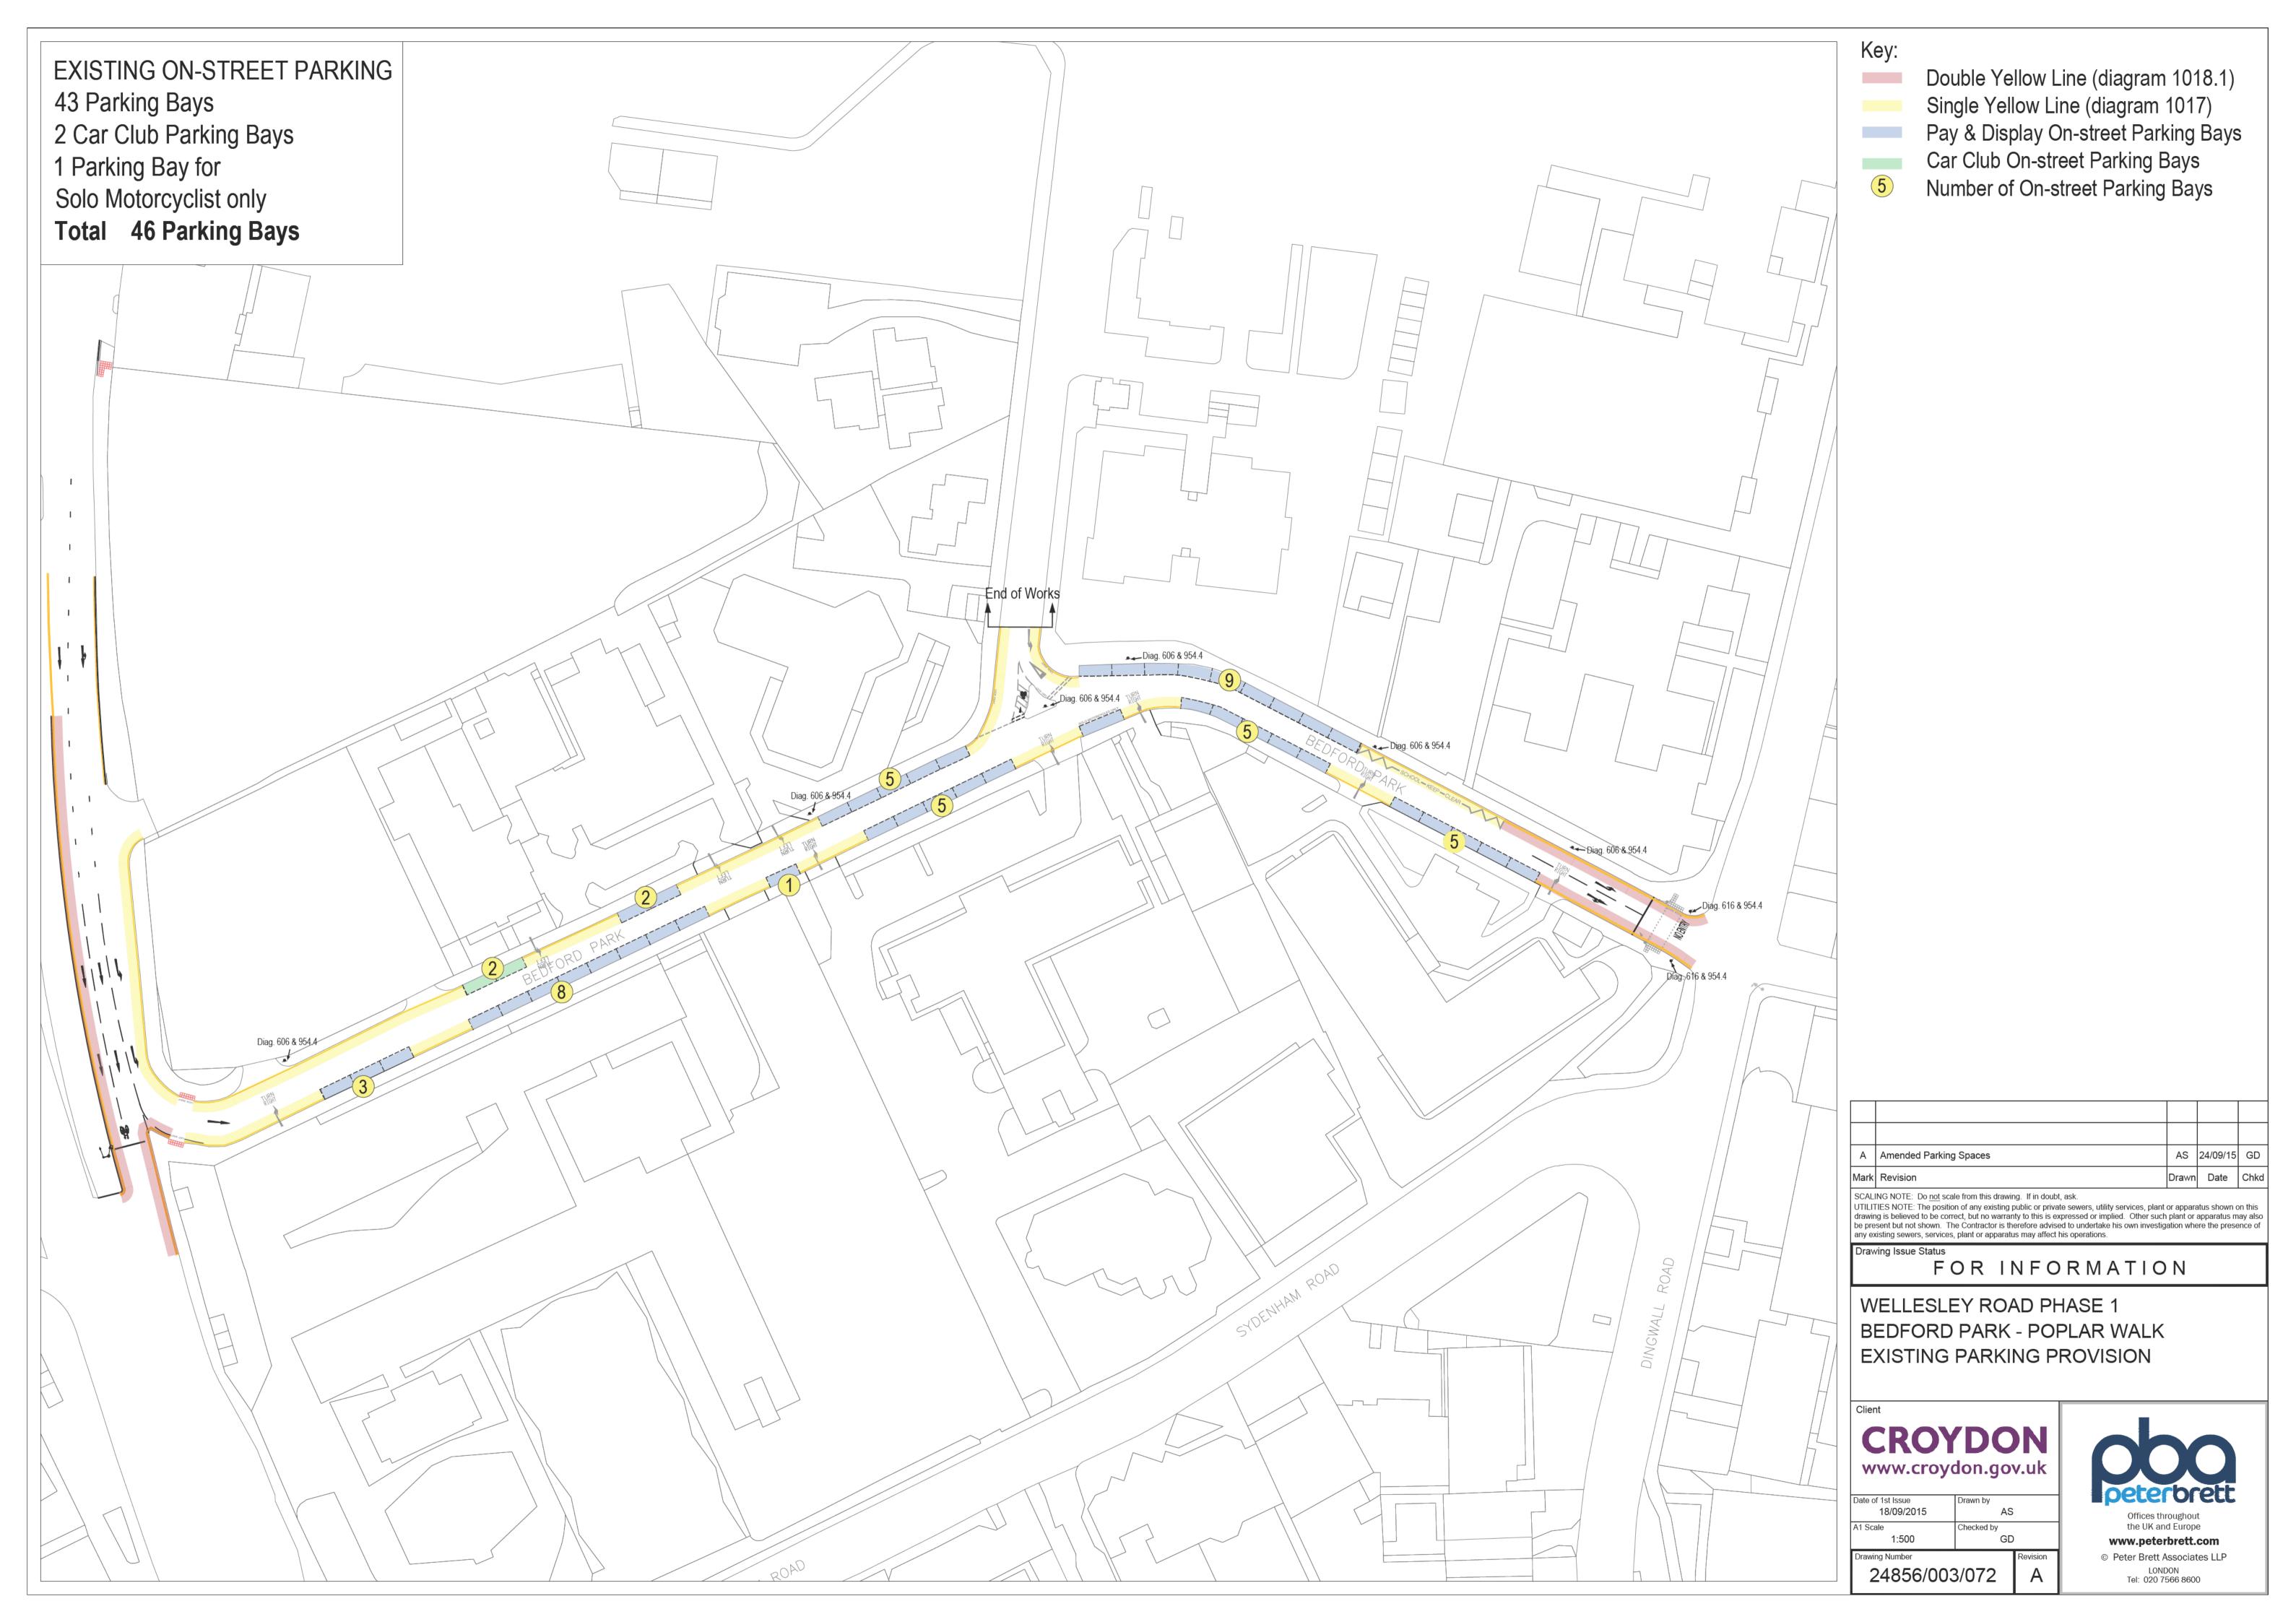

|                                                                            | e Yellow Line (diagram 1018<br>Parking Bays<br>top                                                                                                                                                                                                                                                               | 3.1)               |
|----------------------------------------------------------------------------|------------------------------------------------------------------------------------------------------------------------------------------------------------------------------------------------------------------------------------------------------------------------------------------------------------------|----