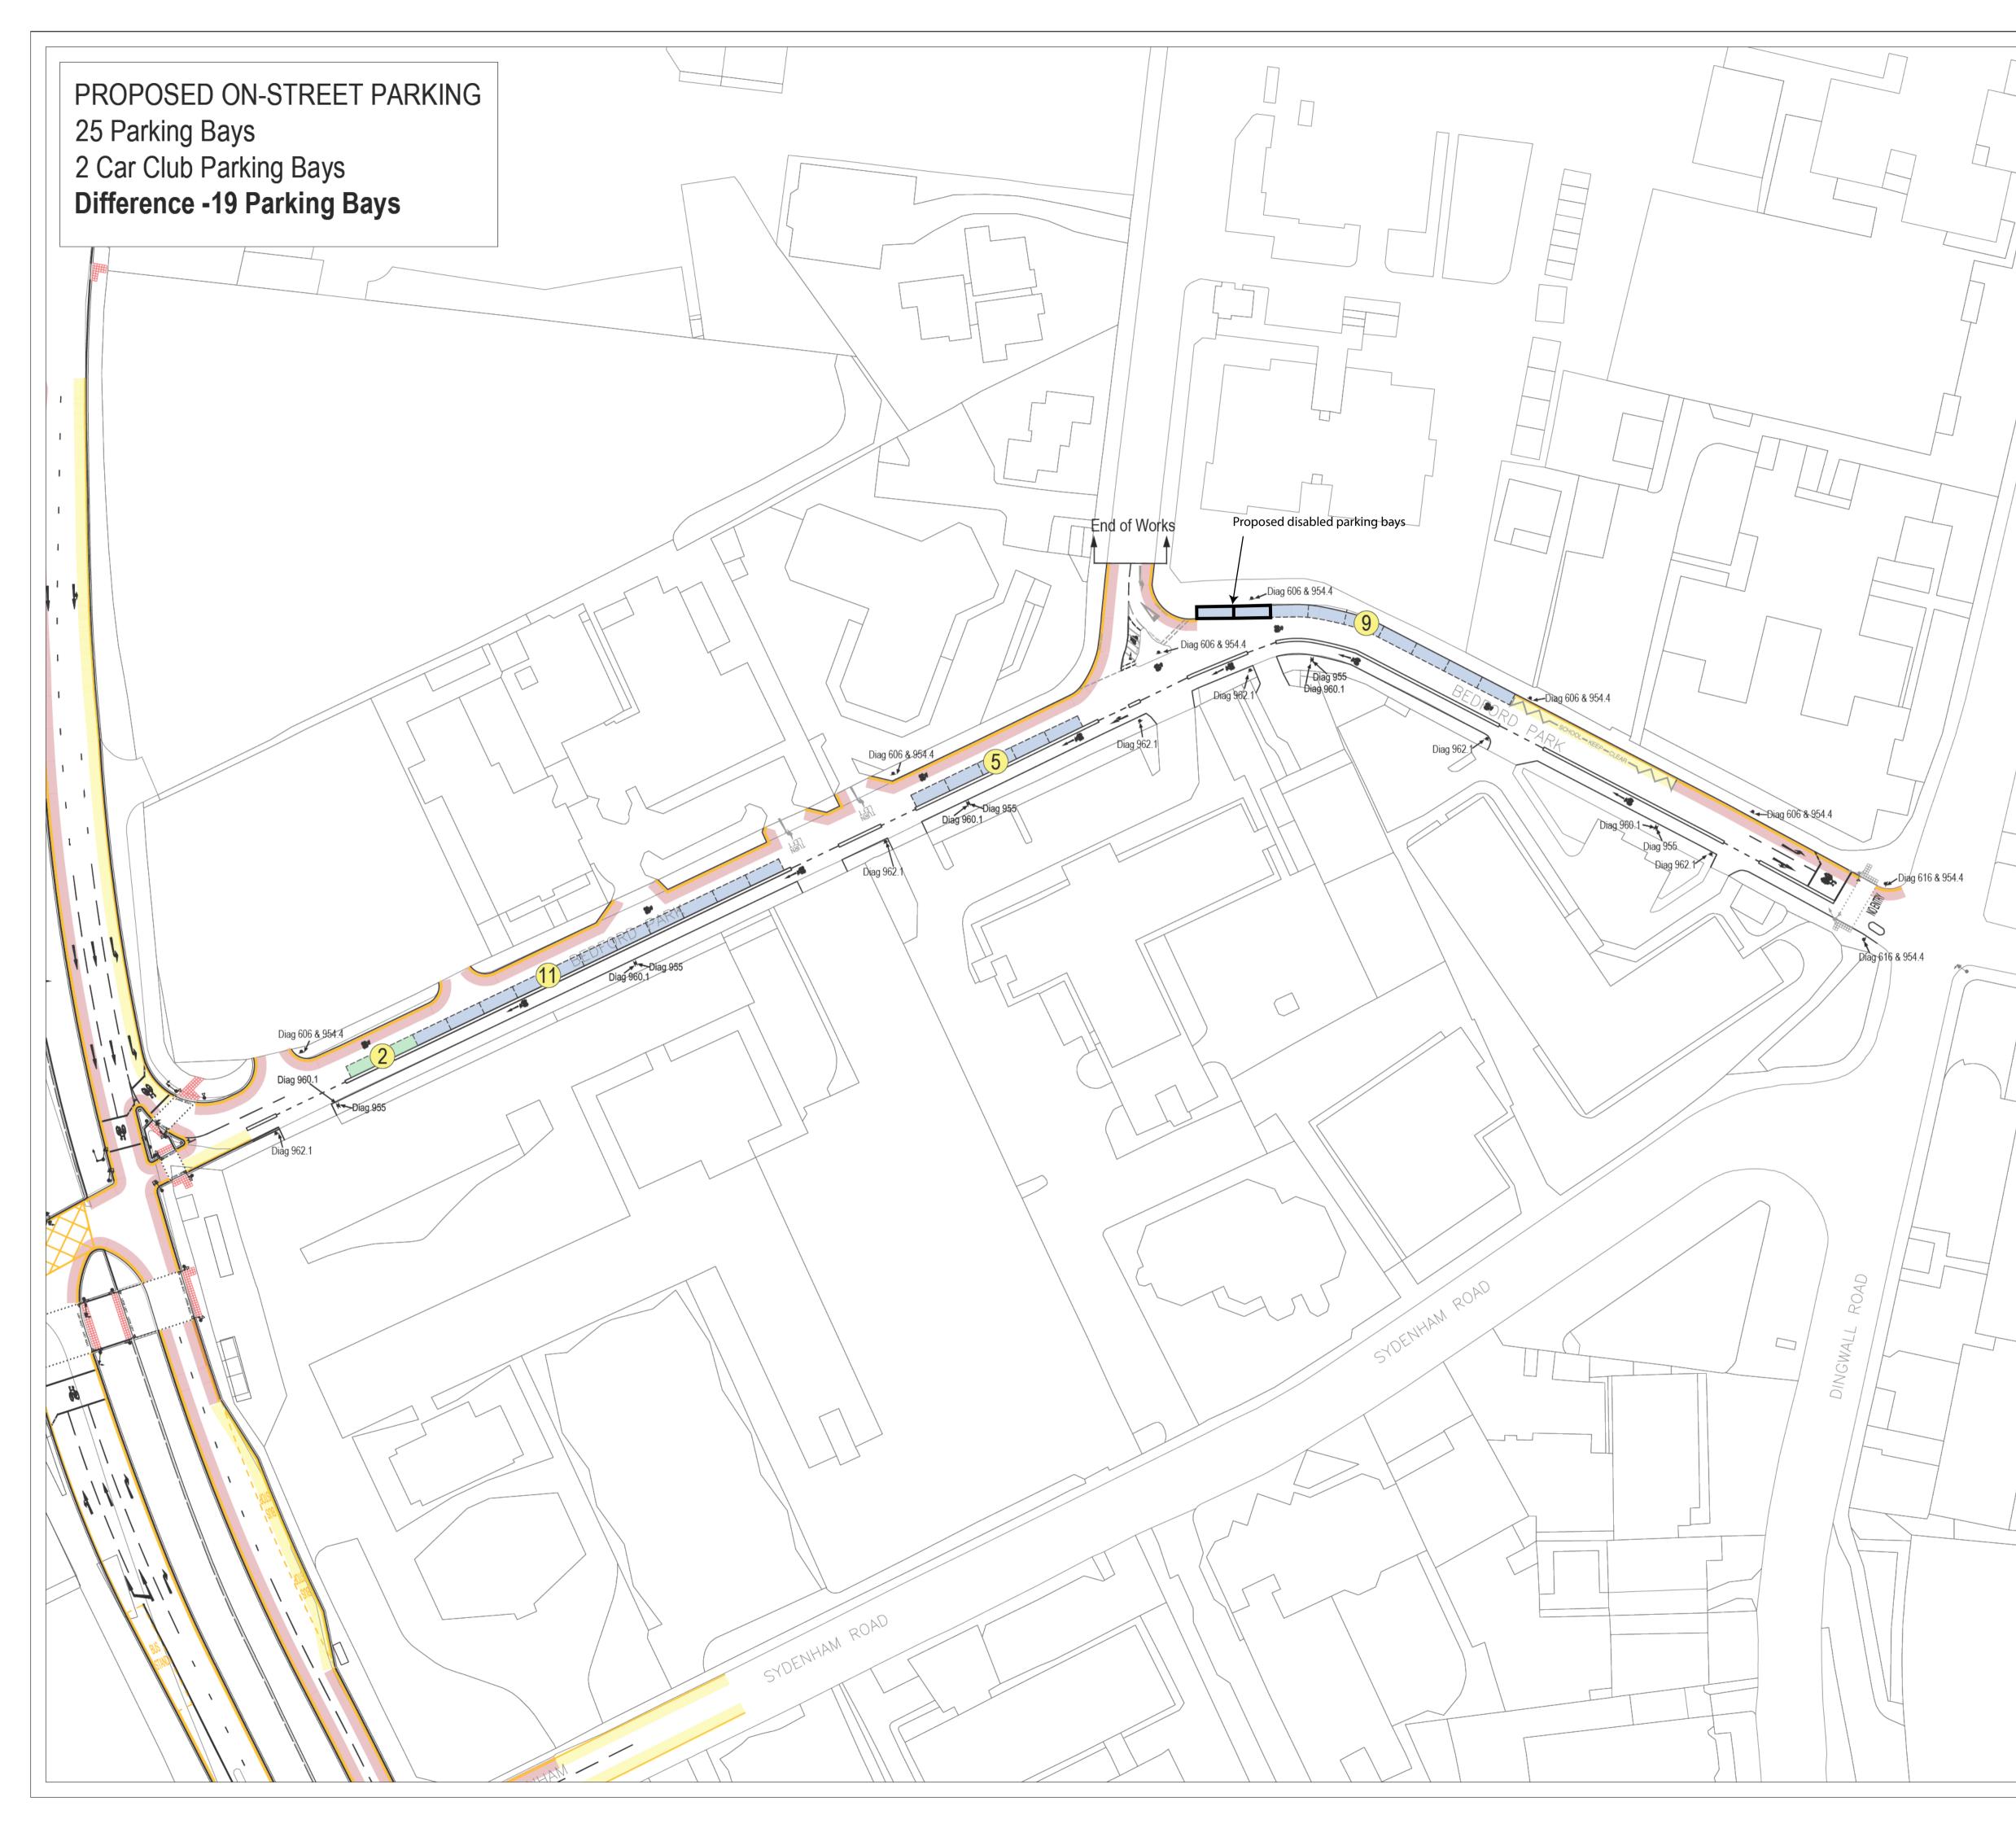

|                                                                            | e Yellow Line (diagram 1018<br>Parking Bays<br>top                                                                                                                                                                                                                                                               | 3.1)               |
|----------------------------------------------------------------------------|------------------------------------------------------------------------------------------------------------------------------------------------------------------------------------------------------------------------------------------------------------------------------------------------------------------|--------------------|
|                                                                            |                                                                                                                                                                                                                                                                                                                  |                    |
|                                                                            |                                                                                                                                                                                                                                                                                                                  |                    |
|                                                                            |                                                                                                                                                                                                                                                                                                                  |                    |
|                                                                            |                                                                                                                                                                                                                                                                                                                  |                    |
|                                                                            |                                                                                                                                                                                                                                                                                                                  |                    |
|                                                                            |                                                                                                                                                                                                                                                                                                                  |                    |
| Mark Revision                                                              | Drawn                                                                                                                                                                                                                                                                                                            | Date Chkd          |
| drawing is believed to be correct, bu<br>be present but not shown. The Cor | m this drawing. If in doubt, ask.<br>any existing public or private sewers, utility services, plant or apparatu<br>ut no warranty to this is expressed or implied. Other such plant or ap<br>ntractor is therefore advised to undertake his own investigation where<br>t or apparatus may affect his operations. | paratus may also   |
| Drawing Issue Status                                                       | RINFORMATION                                                                                                                                                                                                                                                                                                     |                    |
|                                                                            | ROAD PHASE 1<br>YOUT POPLAR WALK                                                                                                                                                                                                                                                                                 |                    |
| 24/09/2015                                                                 | n.gov.uk<br>vn by<br>AS<br>Offices throughout the l                                                                                                                                                                                                                                                              | UK,                |
| MH A1 Scale Chec<br>1:250<br>Drawing Number<br>24856/003/0                 | GD www.peterbrett.c                                                                                                                                                                                                                                                                                              | <b>om</b><br>s LLP |